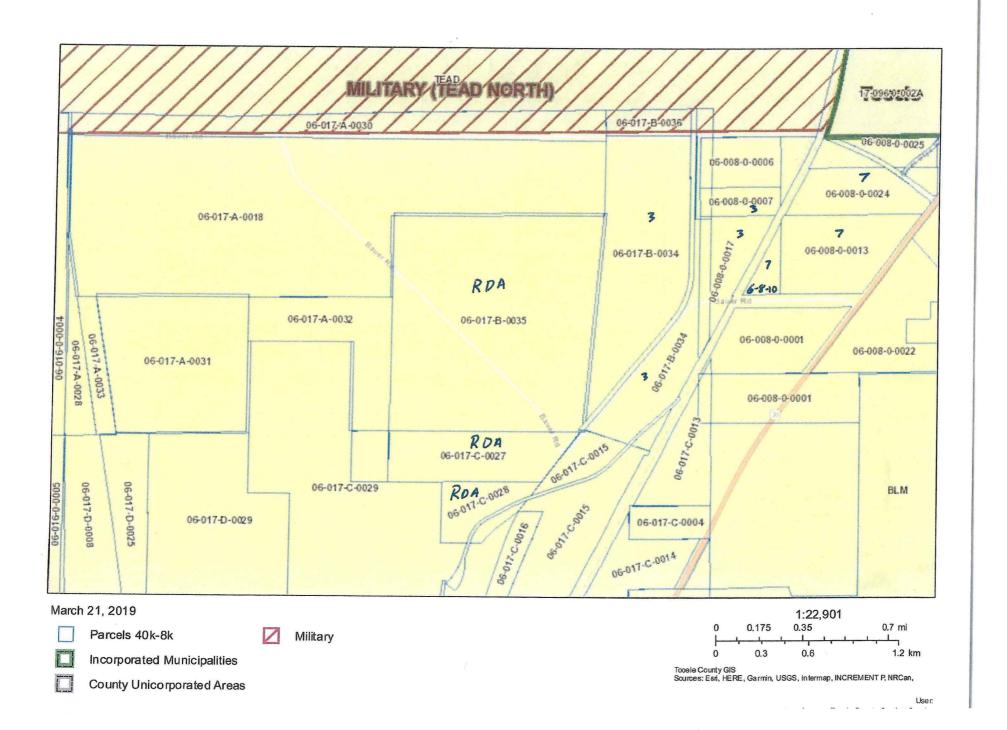

|

\*\*\*\*\*\*\*\*\*\*\*\*\*\*\*\*\*\*\*\*\*\*\*\*\*\*\*\*\*\*\*\*





March 21, 2019

Parcels 40k-8k

Military

Incorporated Municipalities

County Unicorporated Areas







## REDEVELOPMENT AGENCY OF TOOELE CITY, UTAH

#### **RESOLUTION 2019-11**

A RESOLUTION OF THE REDEVELOPMENT AGENCY OF TOOELE CITY, UTAH APPROVING A DEVELOPMENT AGREEMENT WITH M-53 ASSOCIATES FOR 33 ACRES OF LAND LOCATED AT MAIN STREET AND 1000 NORTH STREET.

WHEREAS, the Redevelopment Agency of Tooele City, Utah (the "RDA"), owned approximately 33 acres of commercially-zoned property (the "Property") upon which Tooele City, through the RDA, desires to establish a vibrant, quality retail commercial development (the "Project"); and,

WHEREAS, by RDA has entered into a Purchase and Sale Agreement ("Agreement") to sell the Property to M-53 Associates ("Kimball") to realize the Project,