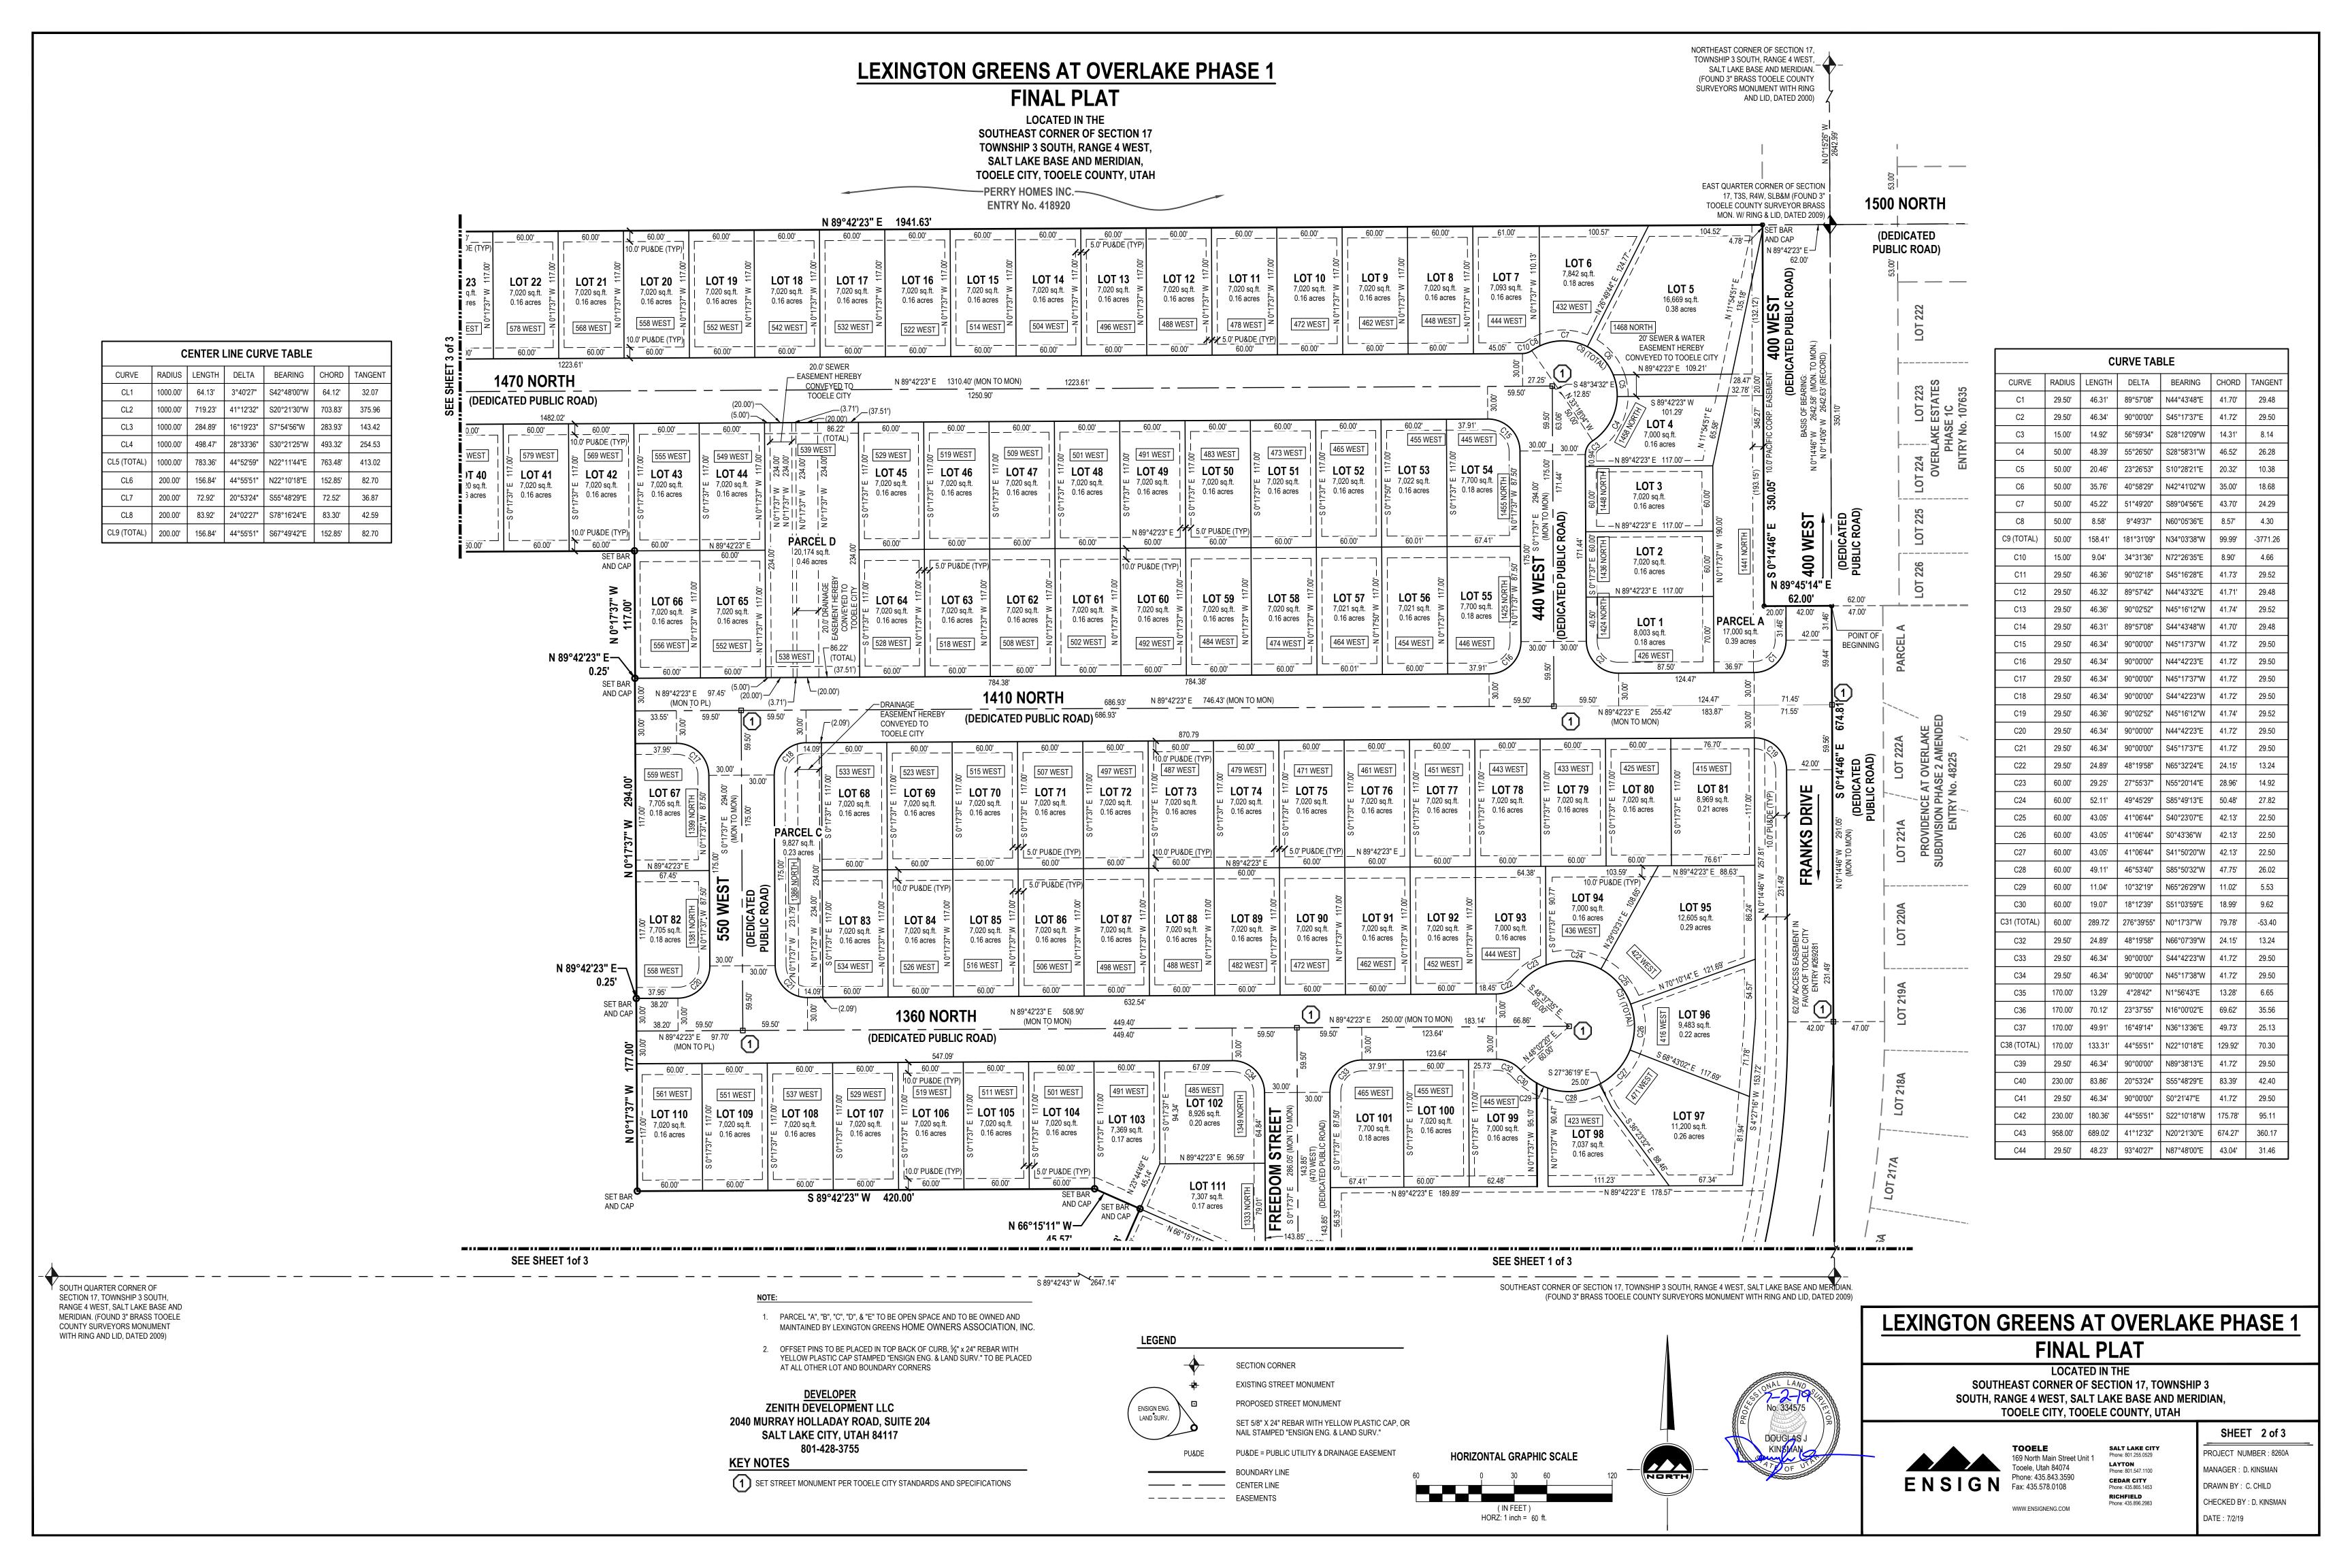

Presented by Roger Baker

- **Subdivision Final Plat for Phase 1 of Lexington Greens at Overlake** by Zenith Tooele LLC for the Purpose of Creating 113 Single-Family Residential Lots at Approximately 600 West 1200 North in the R1-7 Zone