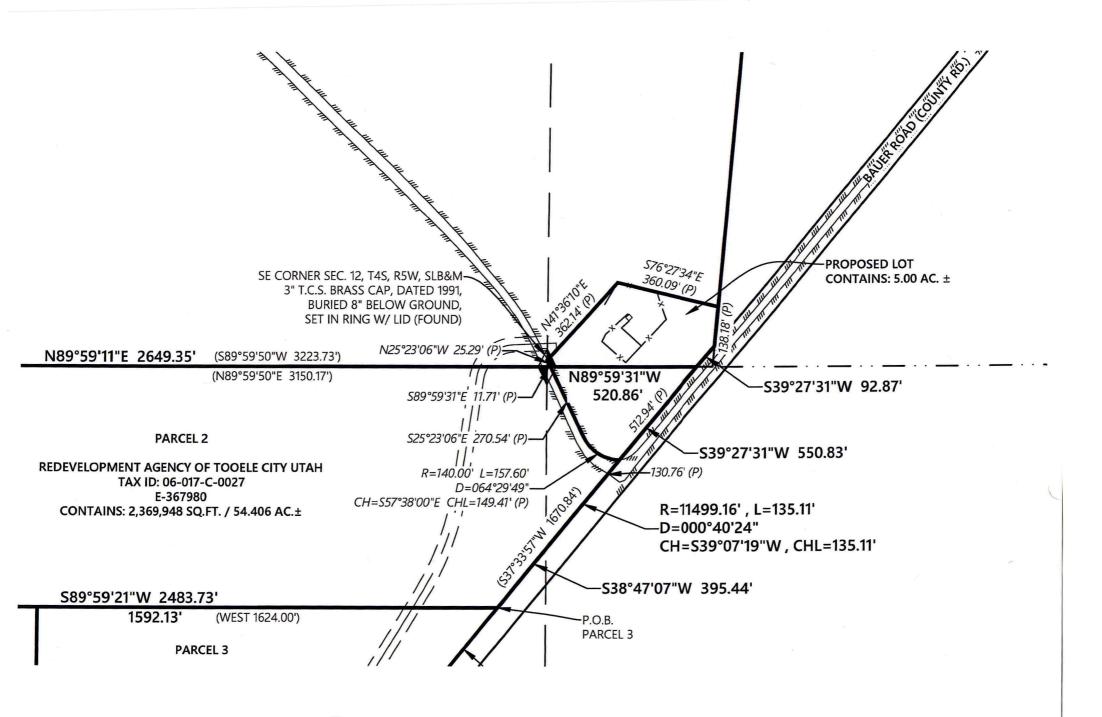

|

\*\*\*\*\*\*\*\*\*\*\*\*\*\*\*\*\*\*\*\*\*\*\*\*\*\*\*\*\*\*\*\*





March 21, 2019

Parcels 40k-8k

Military

Incorporated Municipalities

County Unicorporated Areas







## REDEVELOPMENT AGENCY OF TOOELE CITY, UTAH

#### **RESOLUTION 2019-11**

A RESOLUTION OF THE REDEVELOPMENT AGENCY OF TOOELE CITY, UTAH APPROVING A DEVELOPMENT AGREEMENT WITH M-53 ASSOCIATES FOR 33 ACRES OF LAND LOCATED AT MAIN STREET AND 1000 NORTH STREET.

WHEREAS, the Redevelopment Agency of Tooele City, Utah (the "RDA"), owned approximately 33 acres of commercially-zoned property (the "Property") upon which Tooele City, through the RDA, desires to establish a vibrant, quality retail commercial development (the "Project"); and,

WHEREAS, by RDA has entered into a Purchase and Sale Agreement ("Agreement") to sell the Property to M-53 Associates ("Kimball") to realize the Project, and the conveyance contemplated by the Agreement has closed; and,

WHEREAS, the Agreement left unaddressed