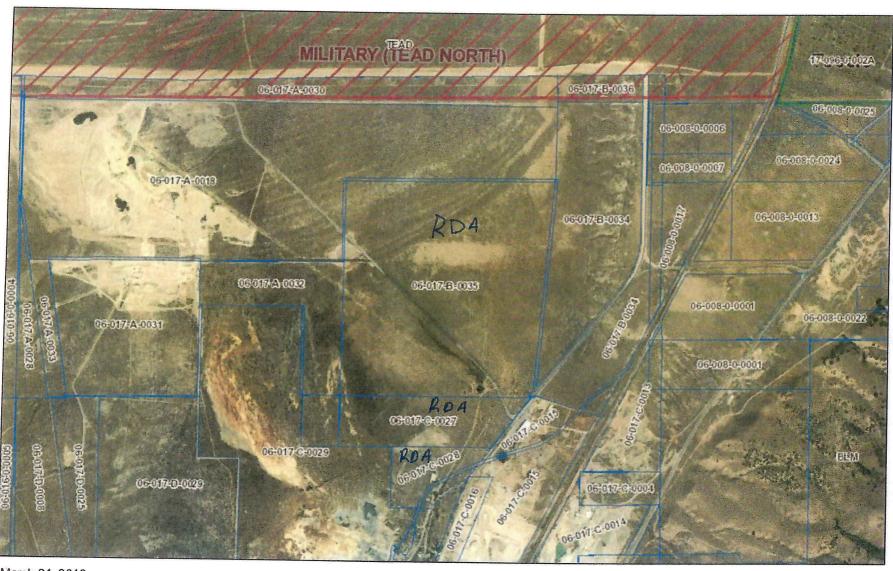

|

\*\*\*\*\*\*\*\*\*\*\*\*\*\*\*\*\*\*\*\*\*\*\*\*\*\*\*\*\*\*\*\*





March 21, 2019

Parcels 40k-8k

Military

Incorporated Municipalities

County Unicorporated Areas







## REDEVELOPMENT AGENCY OF TOOELE CITY, UTAH

#### **RESOLUTION 2019-11**

A RESOLUTION OF THE REDEVELOPMENT AGENCY OF TOOELE CITY, UTAH APPROVING A DEVELOPMENT AGREEMENT WITH M-53 ASSOCIATES FOR 33 ACRES OF LAND LOCATED AT MAIN STREET AND 1000 NORTH STREET.

WHEREAS, the Redevelopment Agency of Tooele City, Utah (the "RDA"), owned approximately 33 acres of commercially-zoned property (the "Property") upon which Tooele City, through the RDA, desires to establish a vibrant, quality retail commercial development (the "Project"); and,

WHEREAS, by RDA has entered into a Purchase and Sale Agreement ("Agreement") to sell the Property to M-53 Associates ("Kimball") to realize the Project, a