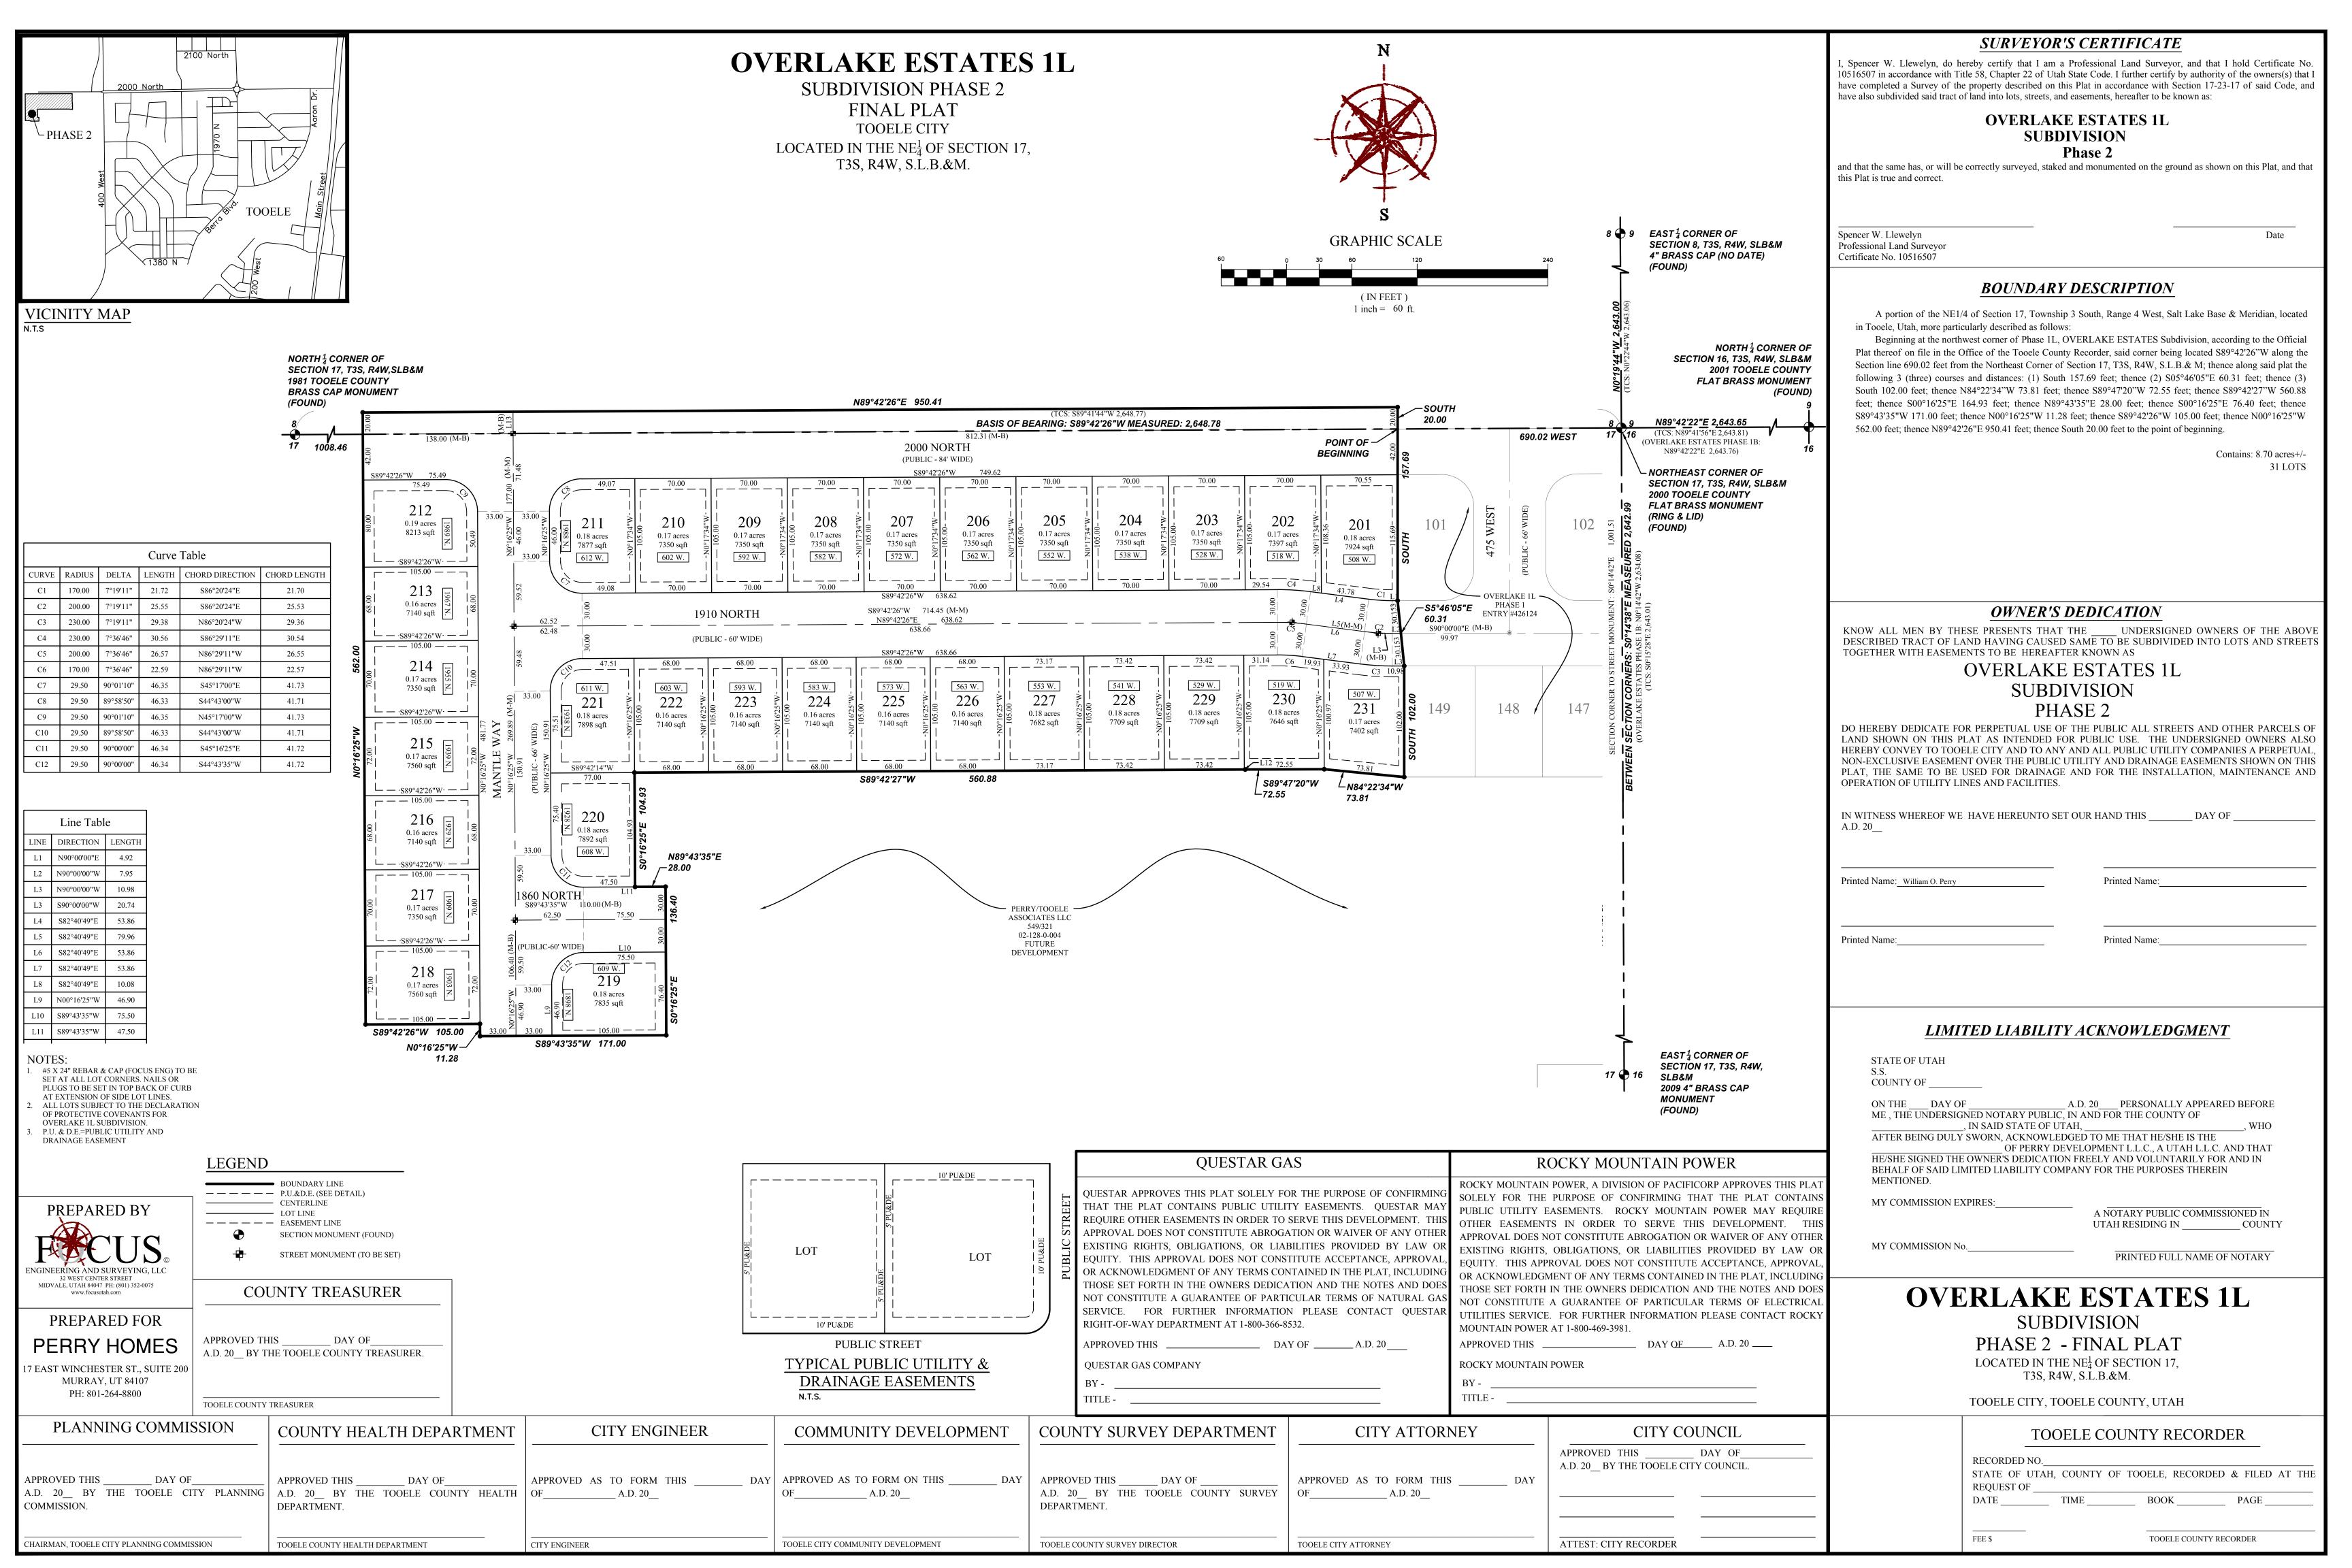

Presented by Jim Bolser

- Public Works Projects Update

Presented by Steve Evans

 Resolution 2019-52 A Resolution of the Tooele City Council Approving and Ratifying a Modification to the Third-Party Public Improvement Inspection Requirement for Overlake 1L Phase 2

### **RESOLUTION 2019-52**

A RESOLUTION OF THE TOOELE CITY COUNCIL APPROVING AND RATIFYING A MODIFICATION TO THE THIRD-PARTY PUBLIC IMPROVEMENT INSPECTION REQUIREMENT FOR OVERLAKE 1L PHASE 2.

WHEREAS, Tooele City and the Developer Parties executed a Settlement Agreement, effective August 6, 2014, to end protracted litigation between the parties; and,

WHEREAS, Section 8 of the Settlement Agreement requires the City to allow, and the Developer Parties to utilize, the services of third-parties to inspect public improvements construction in all Overlake developments constructed by the Developer Parties; and,

WHEREAS, Perry Homes is in the process of obtaining approval for its Overlake 1L phase 2 subdivision, and has requested the opportunity to waive Section 8 for the limited purpose of this subdivision and for City inspectors to perform their normal inspection function, and including the payment of the City's public improvement inspection fees; and,

WHEREAS, the proposed Limited Waiver agreement is attached as Exhibit A; and,

WHEREAS, the City Administration recommends approval of the Limited Waiver inasmuch as it will allow City inspectors to verify the proper installation and construction of all Overlake 1L phase 2 public improvements for City ownership and long-term maintenance:

NOW, THEREFORE, BE IT RESOLVED BY THE TOOELE CITY COUNCIL that the Limited Waiver document attached as Exhibit A is hereby approved and ratified as being in the best interest of the City, and that the Mayor is hereby authorized to execute the same.