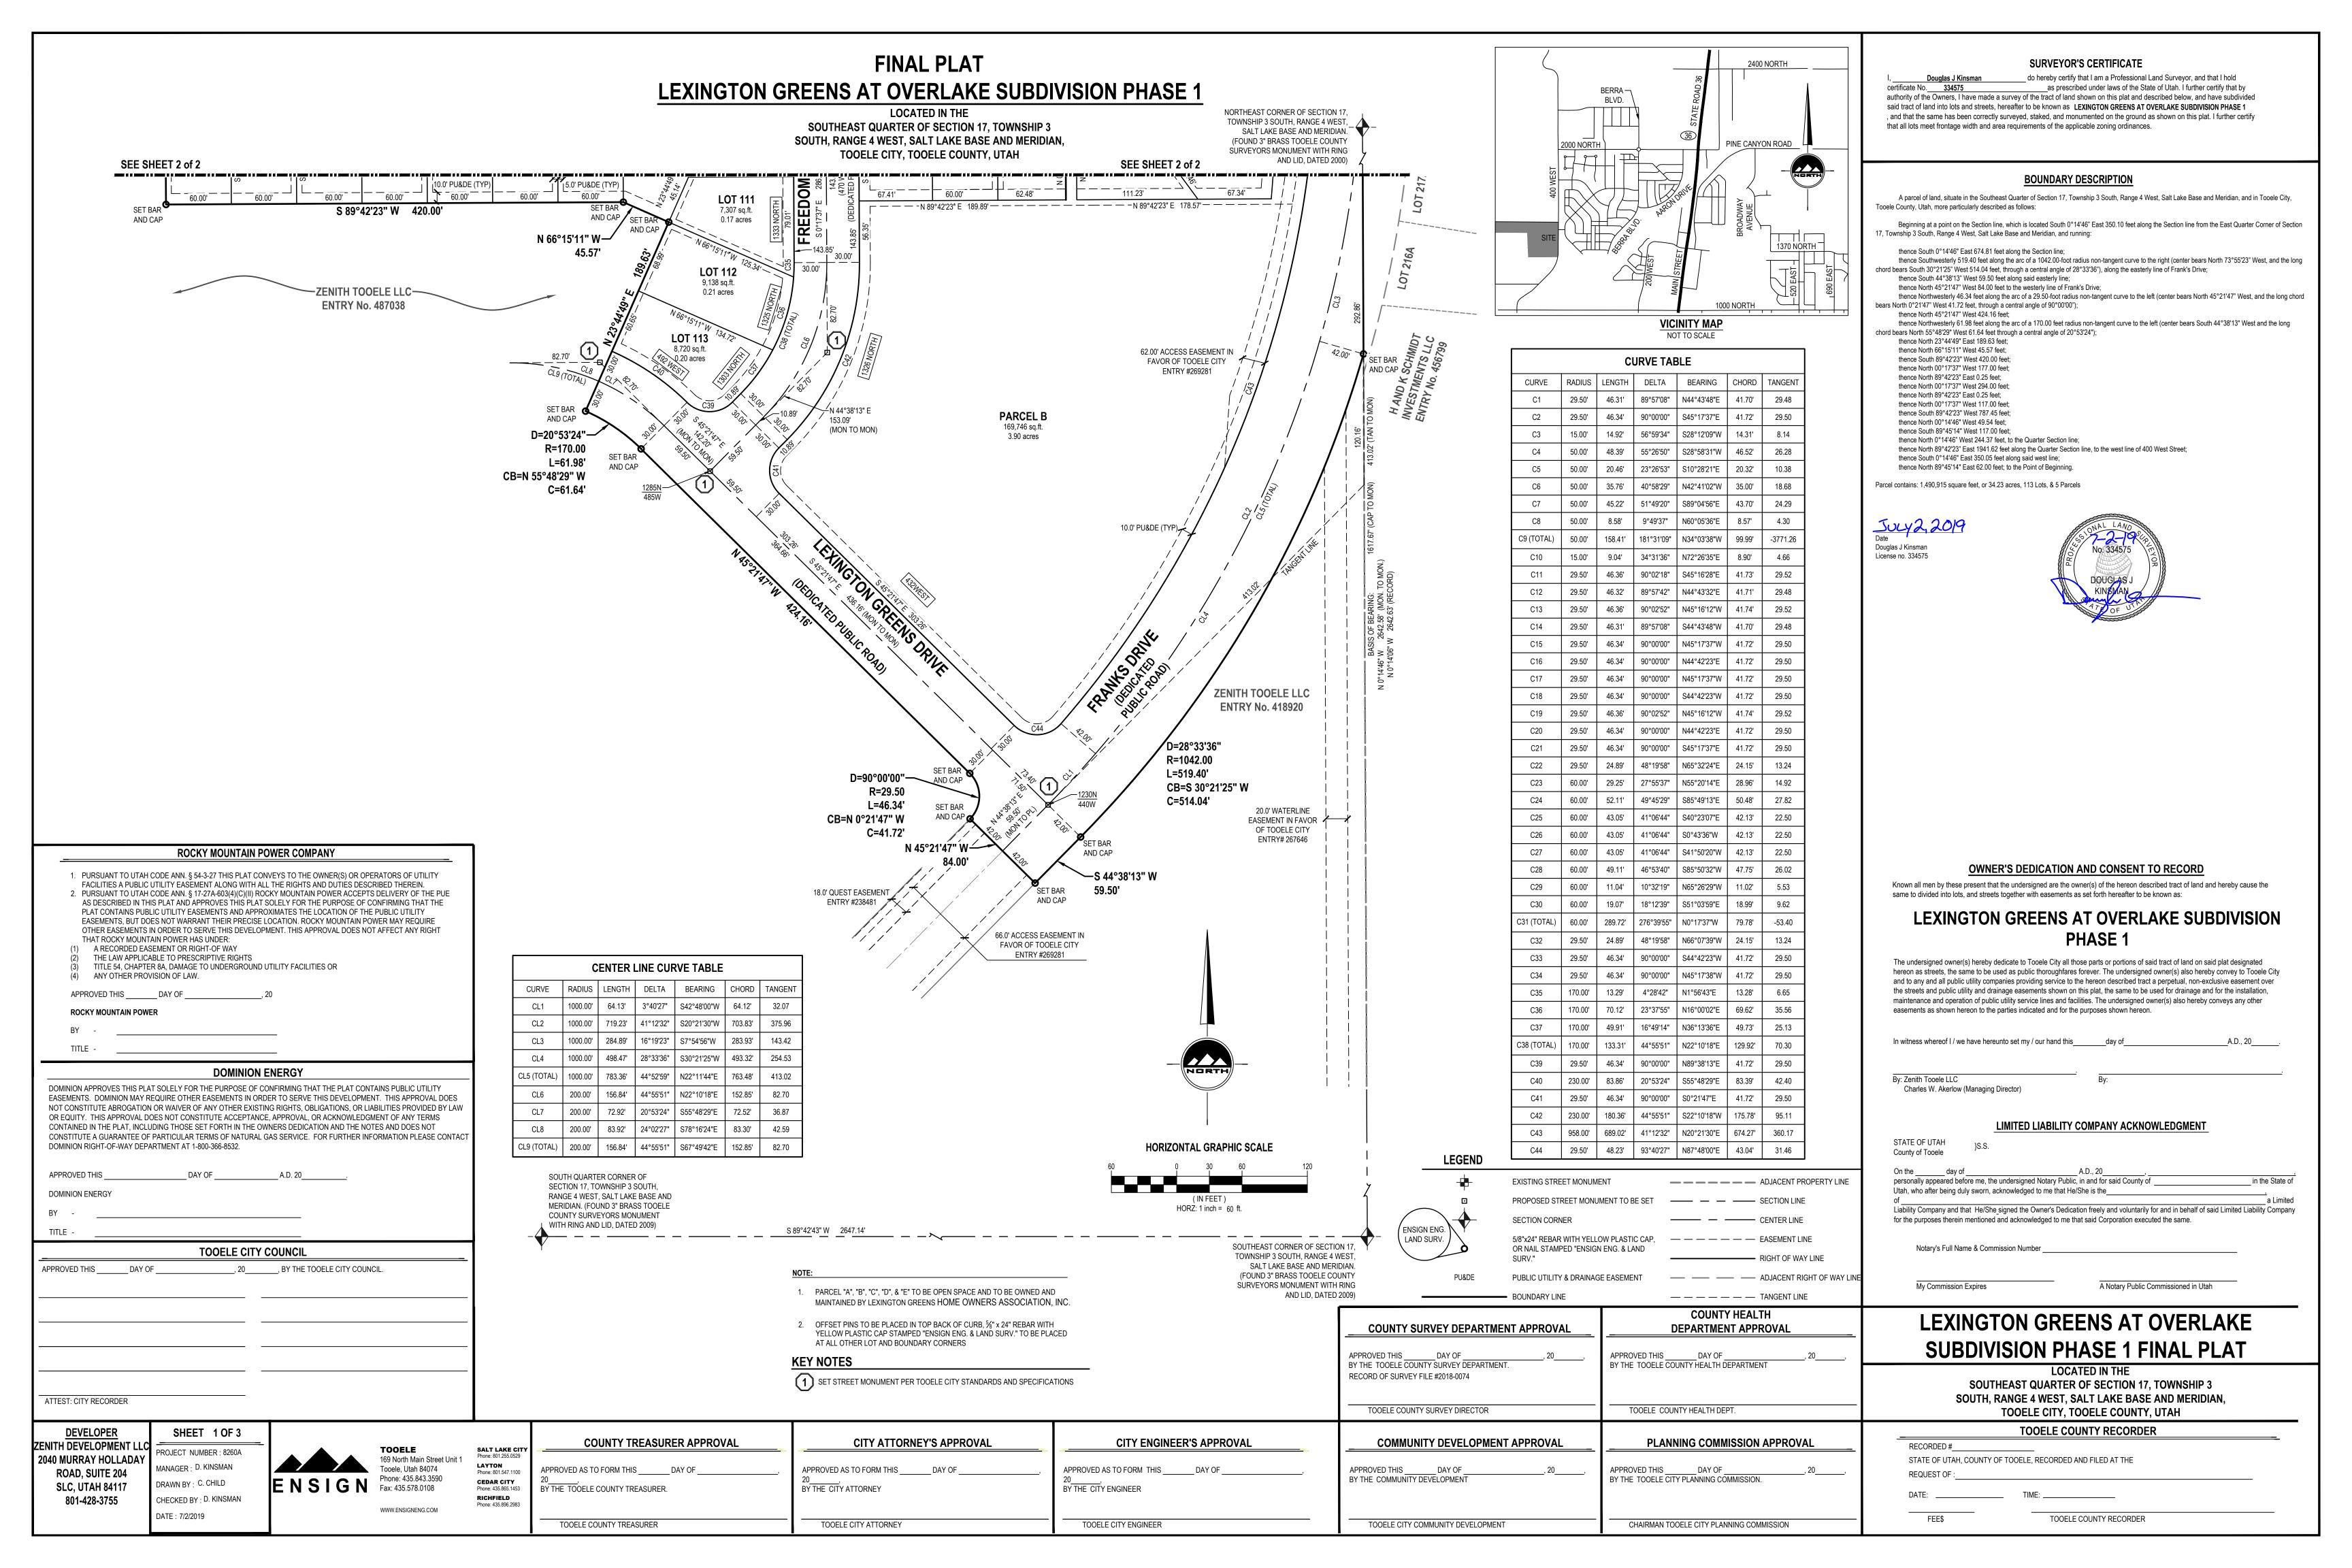

Presented by Roger Baker

- **Subdivision Final Plat for Phase 1 of Lexington Greens at Overlake** by Zenith Tooele LLC for the Purpose of Creating 113 Single-Family Residential Lots at Approximately 600 West 1200 North in the R1-7 Zone