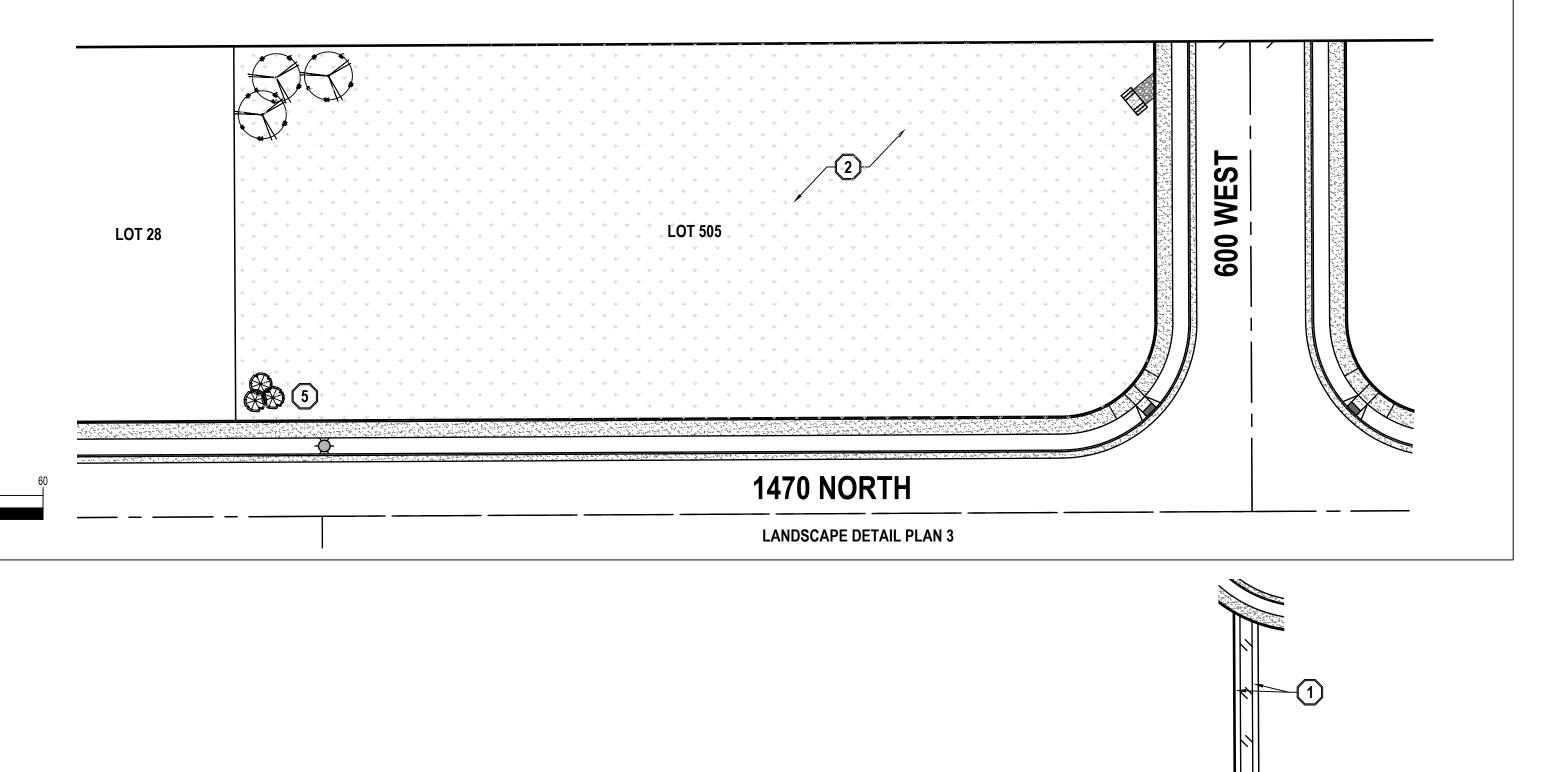

Presented by Roger Baker

- **Subdivision Final Plat for Phase 1 of Lexington Greens at Overlake** by Zenith Tooele LLC for the Purpose of Creating 113 Single-Family Residential Lots at Approximately 600 West 1200 North in the R1-7 Zone