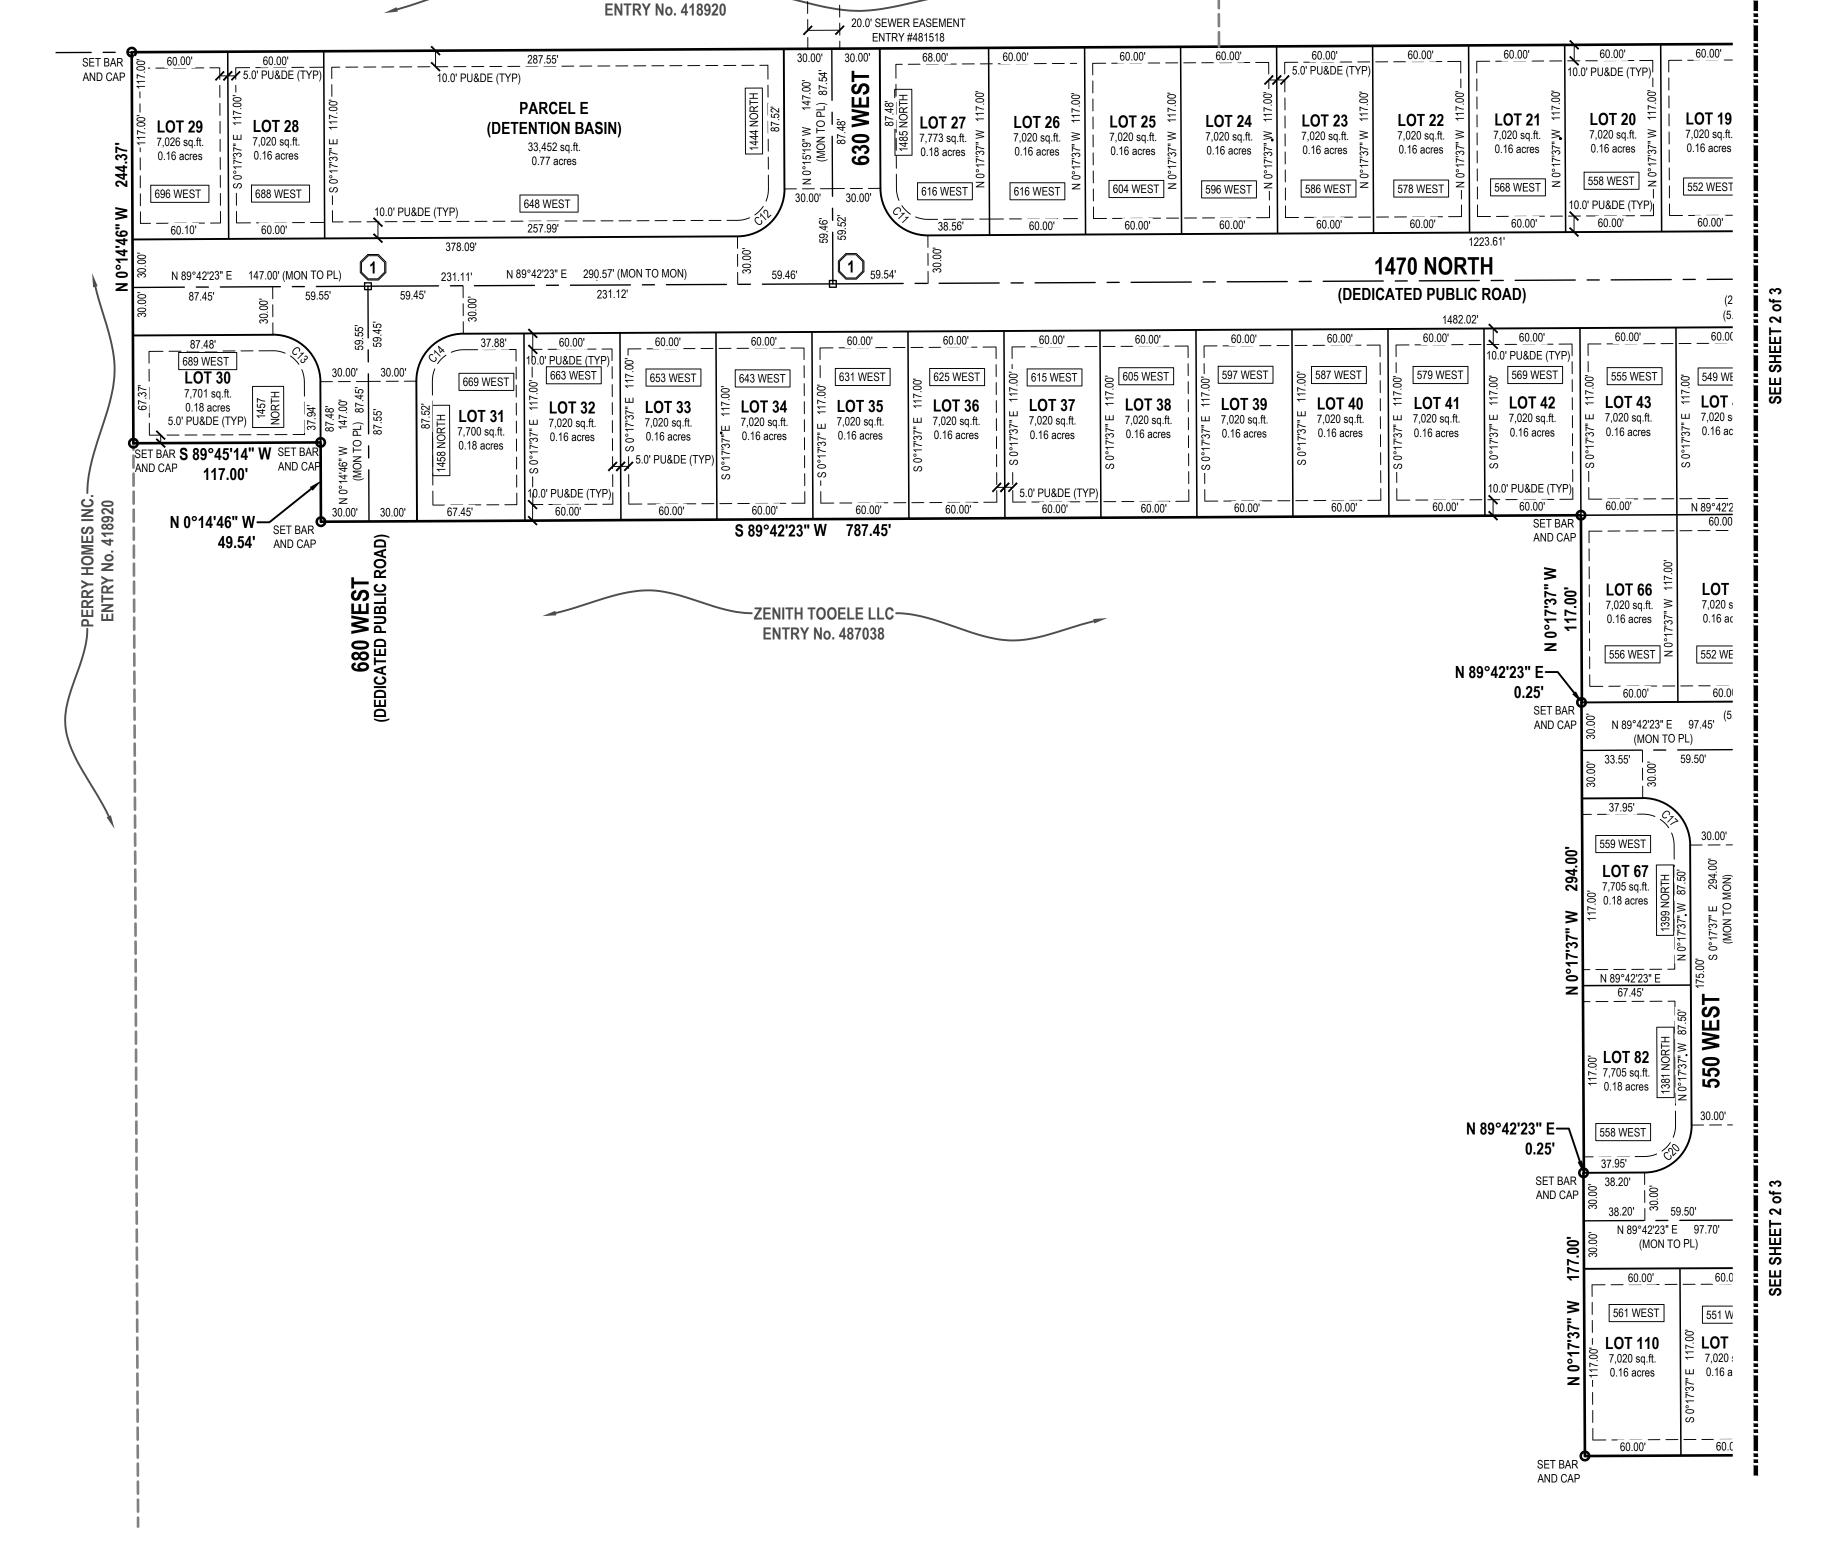

Presented by Roger Baker

- **Subdivision Final Plat for Phase 1 of Lexington Greens at Overlake** by Zenith Tooele LLC for the Purpose of Creating 113 Single-Family Residential Lots at Approximately 600 West 1200 North in the R1-7 Zone