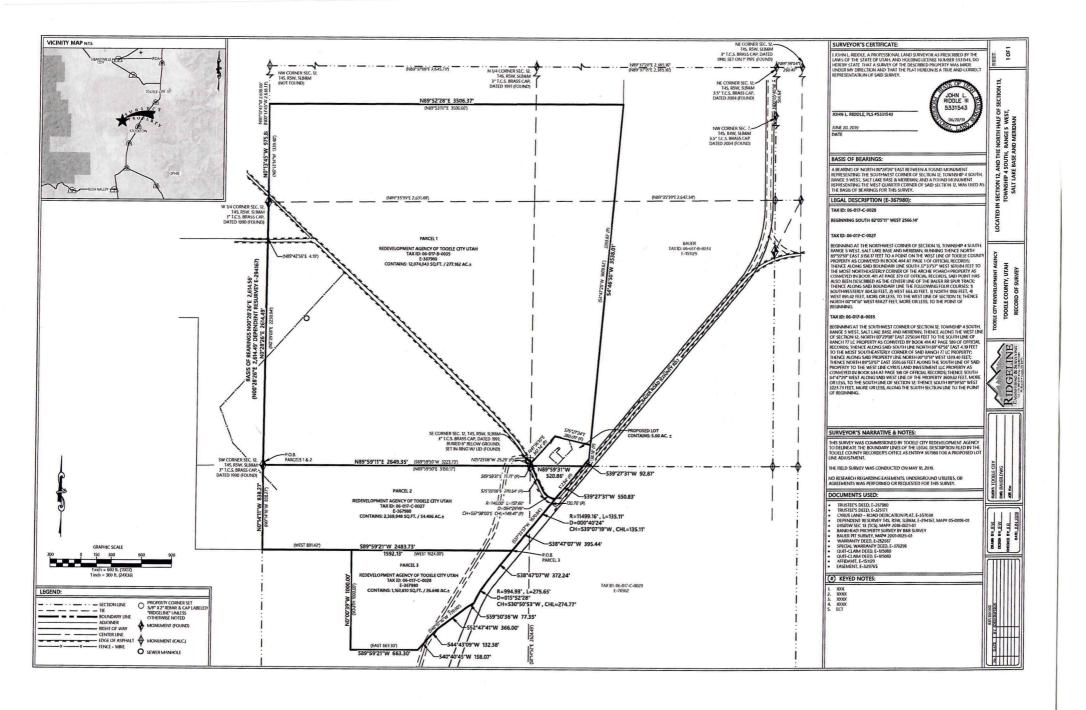

|

\*\*\*\*\*\*\*\*\*\*\*\*\*\*\*\*\*\*\*\*\*\*\*\*\*\*\*\*\*\*\*\*





March 21, 2019

Parcels 40k-8k

Military

Incorporated Municipalities

County Unicorporated Areas







## REDEVELOPMENT AGENCY OF TOOELE CITY, UTAH

#### **RESOLUTION 2019-11**

A RESOLUTION OF THE REDEVELOPMENT AGENCY OF TOOELE CITY, UTAH APPROVING A DEVELOPMENT AGREEMENT WITH M-53 ASSOCIATES FOR 33 ACRES OF LAND LOCATED AT MAIN STREET AND 1000 NORTH STREET.

WHEREAS, the Redevelopment Agency of Tooele City, Utah (the "RDA"), owned approximately 33 acres of commercially-zoned property (the "Property") upon which Tooele City, through the RDA, desires to establish a vibrant, quality retail commercial development (the "Project"); and,

WHEREAS, by RDA has entered into a Purchase and Sale Agreement ("Agreement") to sell the Property to M-53 Associates ("Kimball") to realize the Project, and the conveyance contemplated by the Agreement has closed; and,

WHEREAS, the Agreement left unaddress