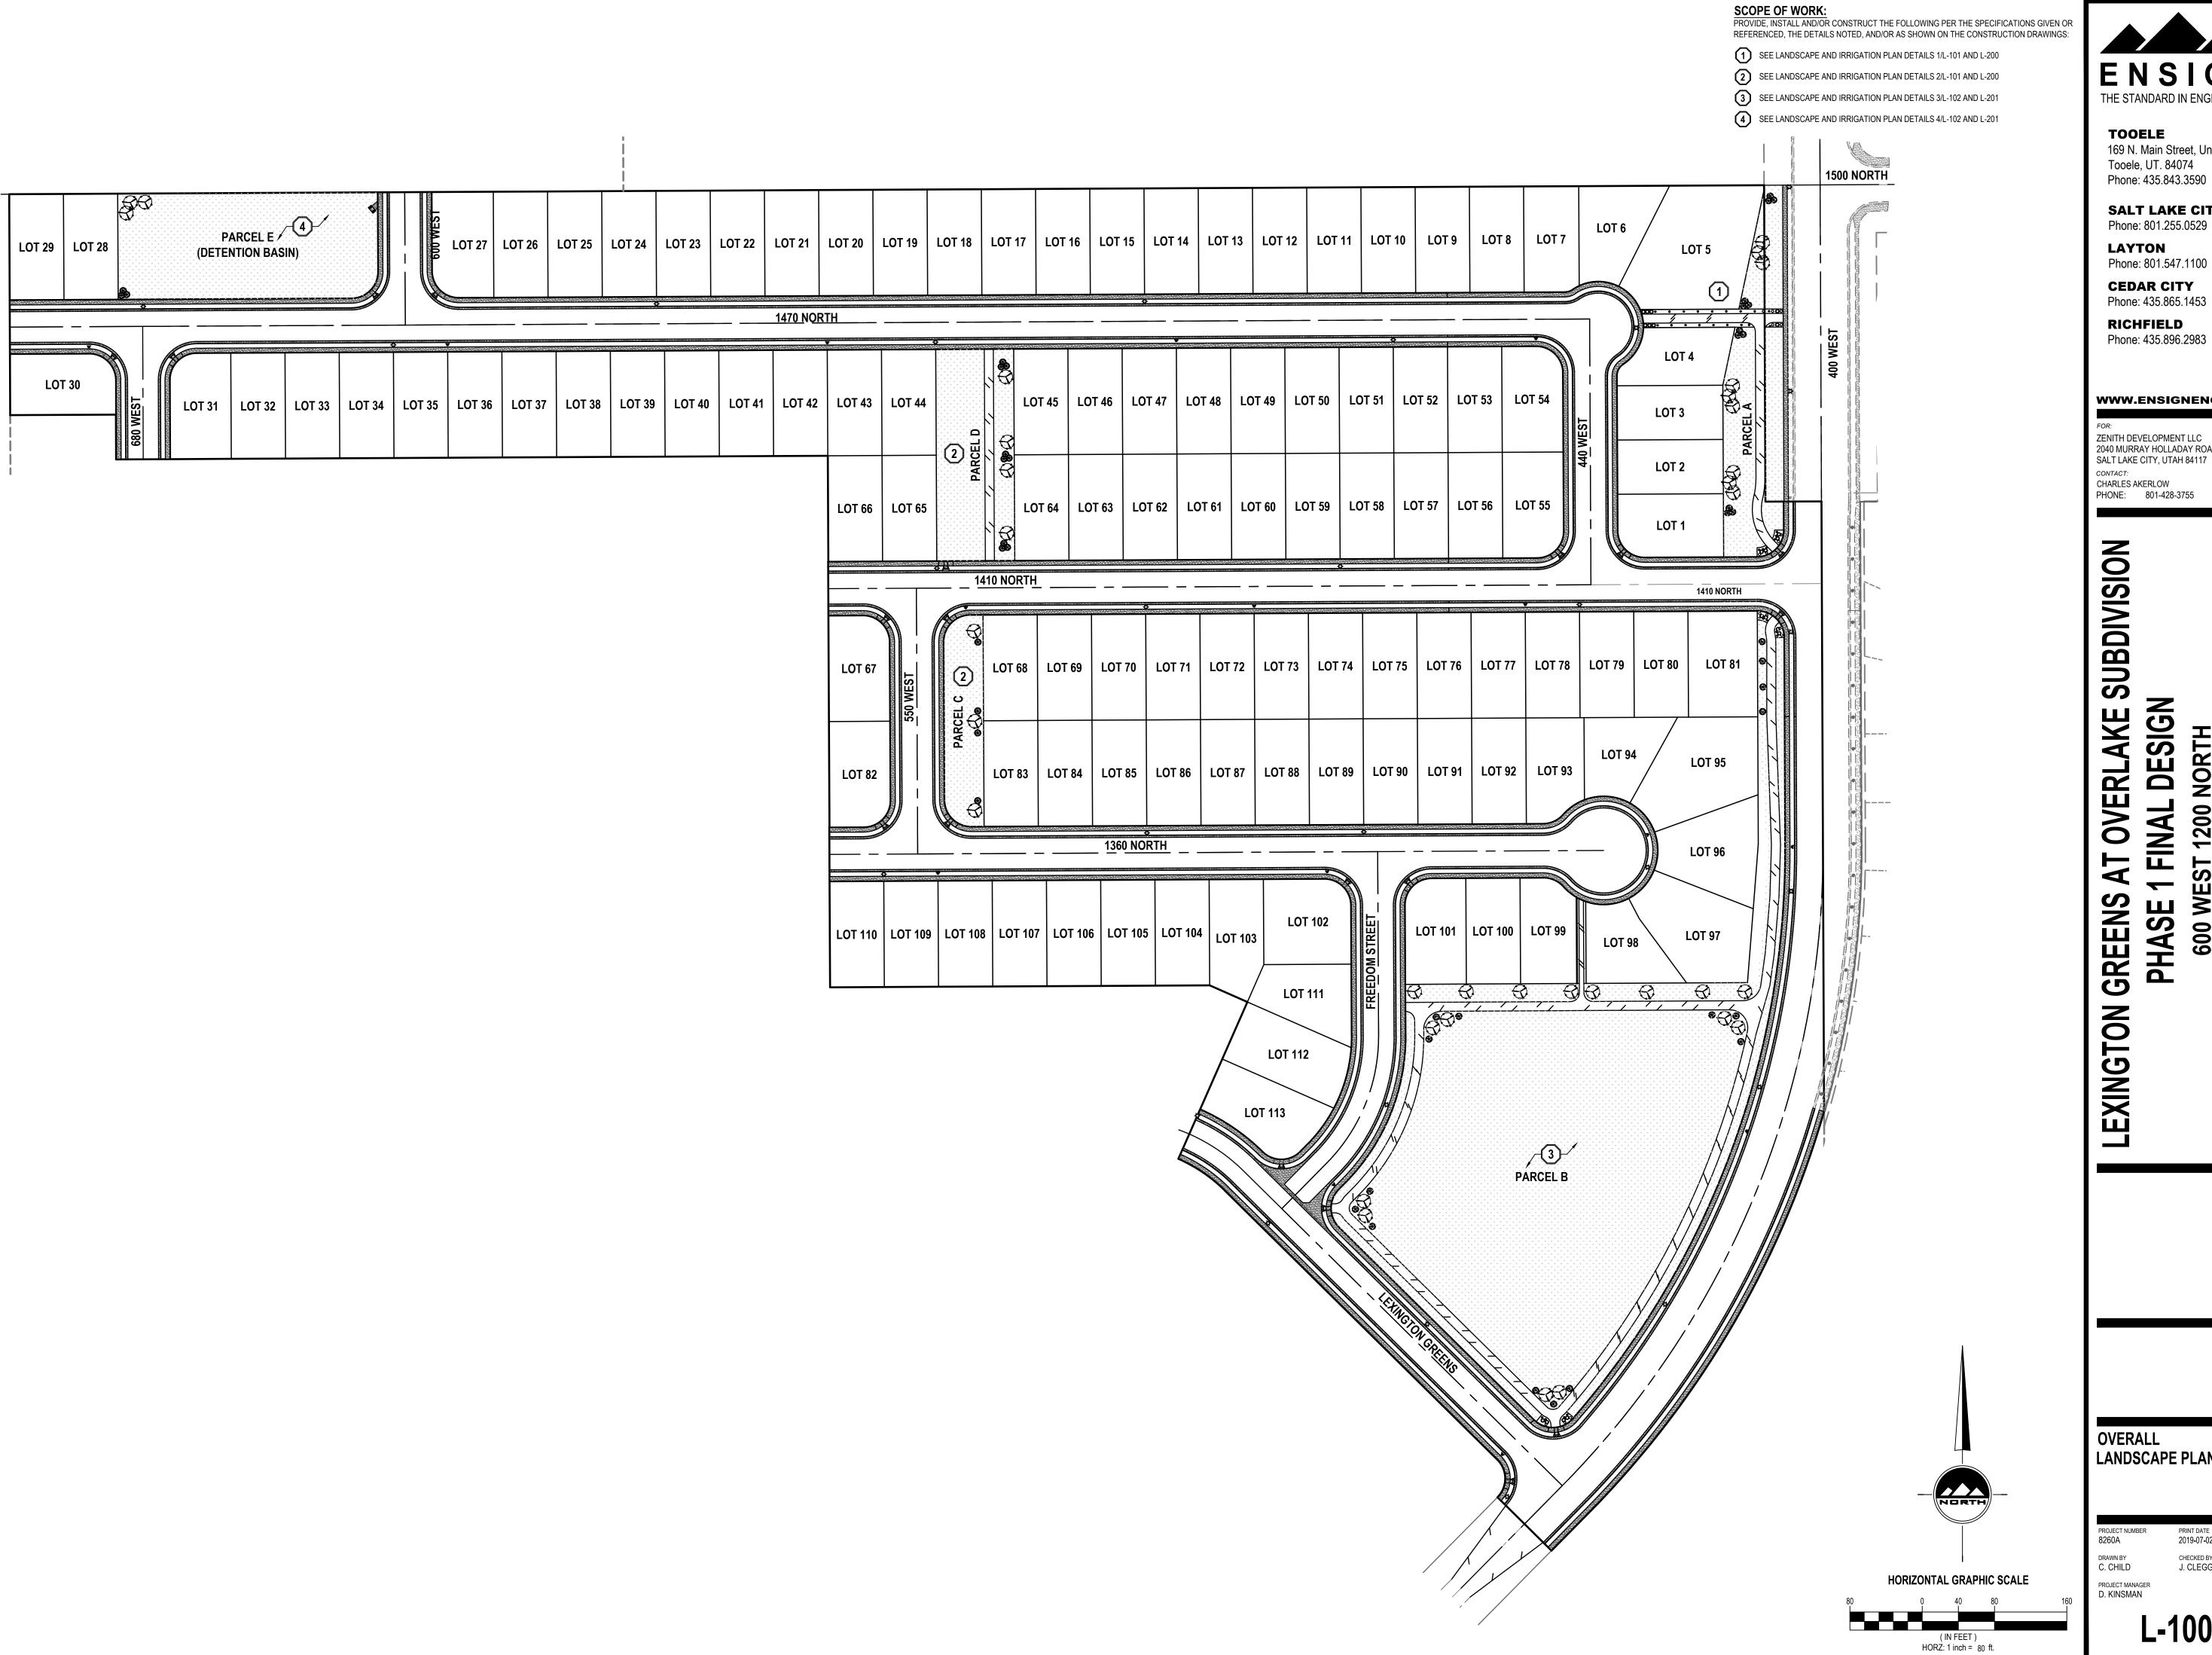

Presented by Roger Baker

- **Subdivision Final Plat for Phase 1 of Lexington Greens at Overlake** by Zenith Tooele LLC for the Purpose of Creating 113 Single-Family Residential Lots at Approximately 600 West 1200 North in the R1-7 Zone